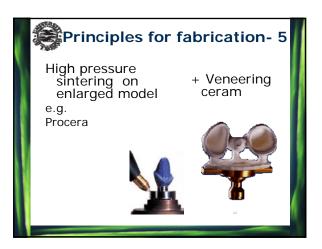

|

































































algorithms The cutting tools' trajectories are subject to <u>performance of</u> <u>the axis drives</u> and the <u>quality of the control algorithms</u>

→ A robust industrial 5-axis machine is prerequisit to do proper materials research





&

WELCOME

to under the Northern Lights