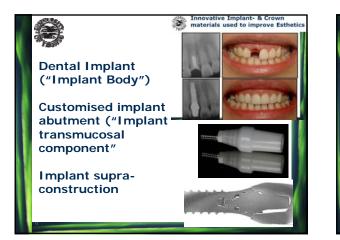

|

































































algorithms The cutting tools' trajectories are subject to <u>performance of</u> <u>the axis drives</u> and the <u>quality of the control algorithms</u>

→ A robust industrial 5-axis machine is prerequisit to do proper materials research





&

WELCOME

to under the Northern Lights