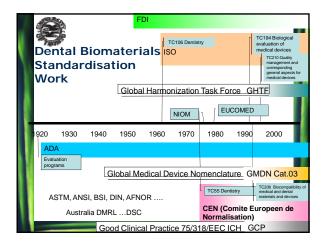

|

































































algorithms The cutting tools' trajectories are subject to <u>performance of</u> <u>the axis drives</u> and the <u>quality of the control algorithms</u>

→ A robust industrial 5-axis machine is prerequisit to do proper materials research





&

WELCOME

to under the Northern Lights