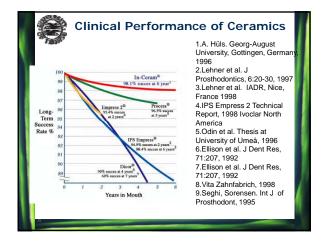

|

































































algorithms The cutting tools' trajectories are subject to <u>performance of</u> <u>the axis drives</u> and the <u>quality of the control algorithms</u>

→ A robust industrial 5-axis machine is prerequisit to do proper materials research





&

WELCOME

to under the Northern Lights