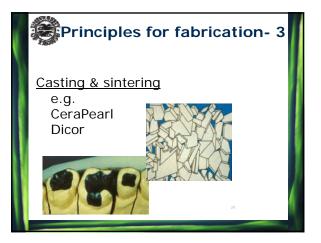

|

































































algorithms The cutting tools' trajectories are subject to <u>performance of</u> <u>the axis drives</u> and the <u>quality of the control algorithms</u>

→ A robust industrial 5-axis machine is prerequisit to do proper materials research





&

WELCOME

to under the Northern Lights