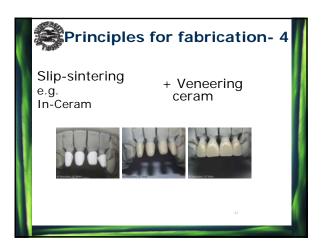

|

































































algorithms The cutting tools' trajectories are subject to <u>performance of</u> <u>the axis drives</u> and the <u>quality of the control algorithms</u>

→ A robust industrial 5-axis machine is prerequisit to do proper materials research





&

WELCOME

to under the Northern Lights