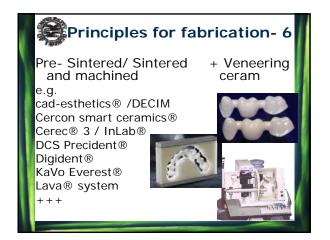

|

































































algorithms The cutting tools' trajectories are subject to <u>performance of</u> <u>the axis drives</u> and the <u>quality of the control algorithms</u>

→ A robust industrial 5-axis machine is prerequisit to do proper materials research





&

WELCOME

to under the Northern Lights