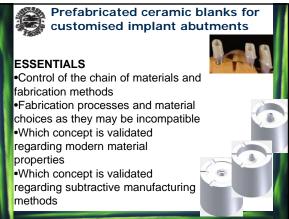

|

































































algorithms The cutting tools' trajectories are subject to <u>performance of</u> <u>the axis drives</u> and the <u>quality of the control algorithms</u>

→ A robust industrial 5-axis machine is prerequisit to do proper materials research





&

WELCOME

to under the Northern Lights