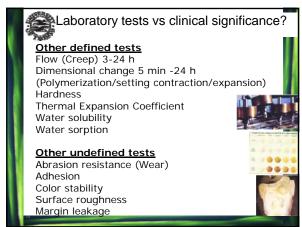

|

































































algorithms The cutting tools' trajectories are subject to <u>performance of</u> <u>the axis drives</u> and the <u>quality of the control algorithms</u>

→ A robust industrial 5-axis machine is prerequisit to do proper materials research





&

WELCOME

to under the Northern Lights