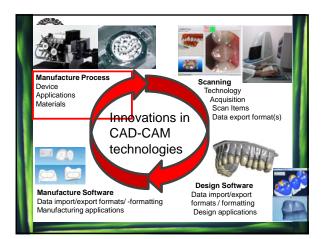

|

































































algorithms The cutting tools' trajectories are subject to <u>performance of</u> <u>the axis drives</u> and the <u>quality of the control algorithms</u>

→ A robust industrial 5-axis machine is prerequisit to do proper materials research





&

WELCOME

to under the Northern Lights