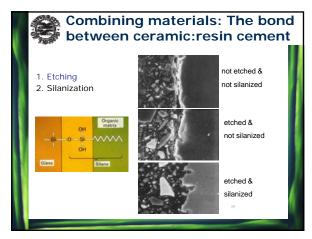

|

































































algorithms The cutting tools' trajectories are subject to <u>performance of</u> <u>the axis drives</u> and the <u>quality of the control algorithms</u>

→ A robust industrial 5-axis machine is prerequisit to do proper materials research





&

WELCOME

to under the Northern Lights