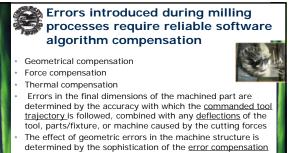

algorithms The cutting tools' trajectories are subject to <u>performance of</u> <u>the axis drives</u> and the <u>quality of the control algorithms</u>

→ A robust industrial 5-axis machine is prerequisit to do proper materials research