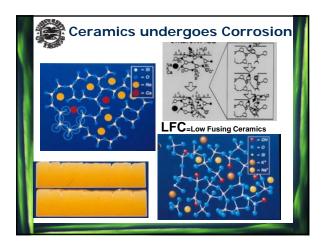

|

































































algorithms The cutting tools' trajectories are subject to <u>performance of</u> <u>the axis drives</u> and the <u>quality of the control algorithms</u>

→ A robust industrial 5-axis machine is prerequisit to do proper materials research





&

WELCOME

to under the Northern Lights